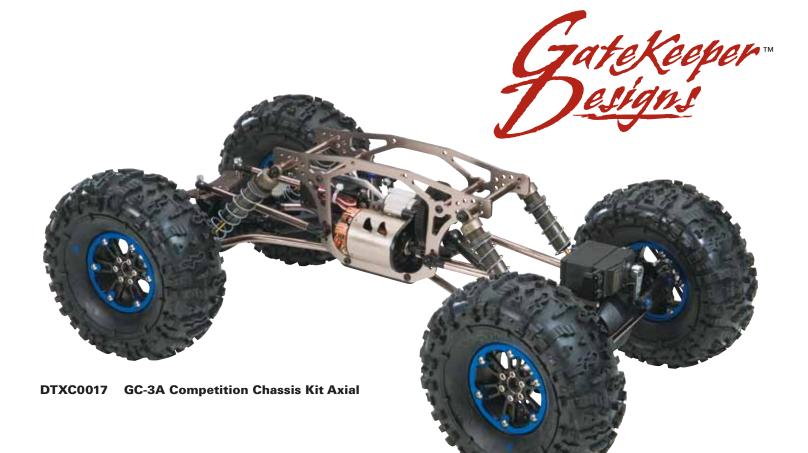

## **GC-3A COMPETITION CHASSIS KIT** FOR AXIAL® AX-10 SCORPION<sup>™</sup>

## **Competition-ready** – complete and ready to install!

National rock-crawling champion Austin "Gatekeeper" Dunn has done it again, with the CG-3A — the only complete upgrade kit for the Axial AX-10 Scorpion. You need it all to reach the podium, and Dunn delivers the total package: a pro-level design and a complete, performance-matched set of components.

## **Features:**

- Low CG design
- Improved suspension geometry
- CNC-machined, T6 6061 aluminum chassis side plates, axle-mounted servo plate and rear axle link plate
- Anodized aluminum upper and lower links and chassis braces
- 20° bent rear lower links for maximum ground clearance
- Low-friction skid plate covers the bottom of the chassis side plates increases durability and improves "glide" over rocks
- · Adjustable body mounts
- High-quality rod ends and balls
- Complete installation hardware