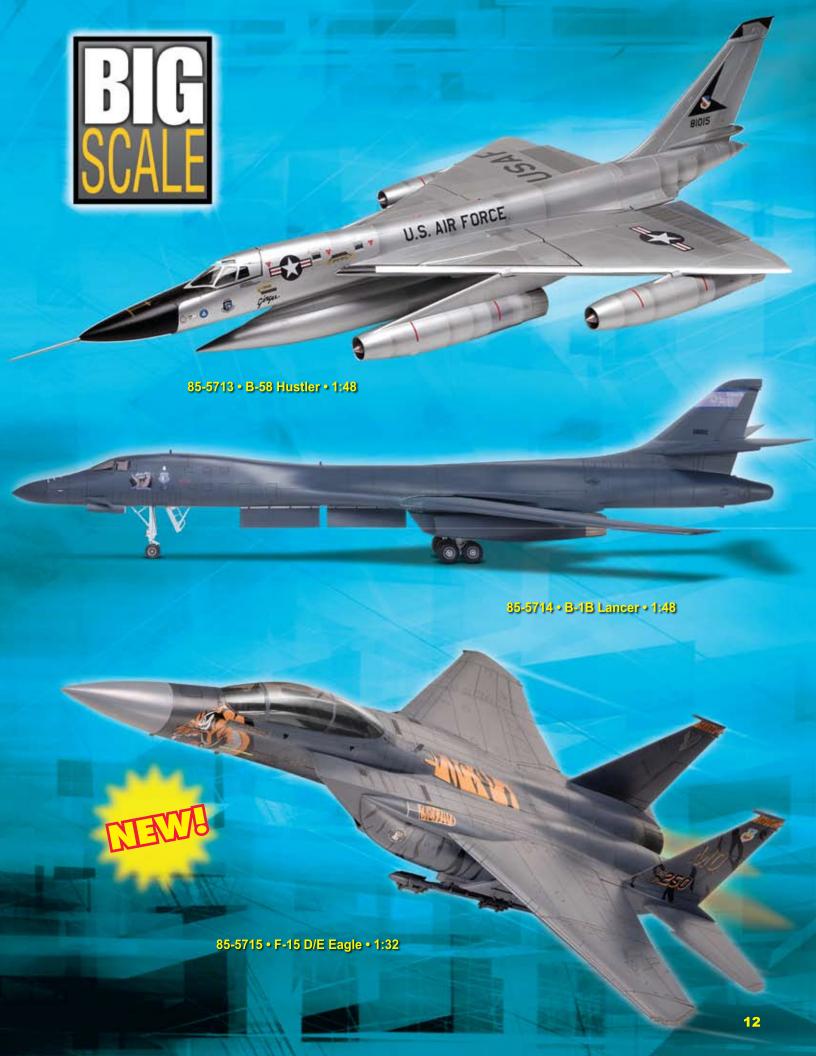

85-5530 • Heinkel He 111H-22 • 1:48

85-5614 • Visible B-17G Flying Fortress • 1:48

85-5615 • AC-47 Vietnam Gunship • 1:48

85-5617 • PBY/OA-10A Catalina • 1:48

5712 • BIG SCALE RB-36H Peacemaker • 1:72

85-5859 • F-4C Phantom • 1:48

85-5443 • AH-64 Apache Helicopter • 1:48

85-5480 • EF-111A Raven • 1:72

85-5481 • F-84G Thunder Jet • 1:48

85-5482 • MIG 21PF • 1:48

85-5483 • Piper PA-18 Super Cub • 1:32

85-5511 • F-15E Strike Eagle • 1:48

85-5512 • B25J Mitchell • 1:48

85-5521 • A-10 Warthog • 1:48

85-5524 • A-26B Invader • 1:48

85-5525 • F-14B Tomcat • 1:48

85-5526 • Dornier DO217 E-4 • 1:48

85-5527 • F-14D Tomcat • 1:48

85-5528 • B-25J Gun Nose • 1:48

# **Jet Aircraft**

85-4729 • F-14D Super Tomcat • 1:48

85-5803 • F-14A Tomcat • 1:48

85-5810 • SR-71A Blackbird • 1:72

85-5847 • F-106 Delta Dart • 1:48

85-5850 • F/A-18E Super Hornet • 1:48

85-5853 • F-101 Voodoo • 1:48