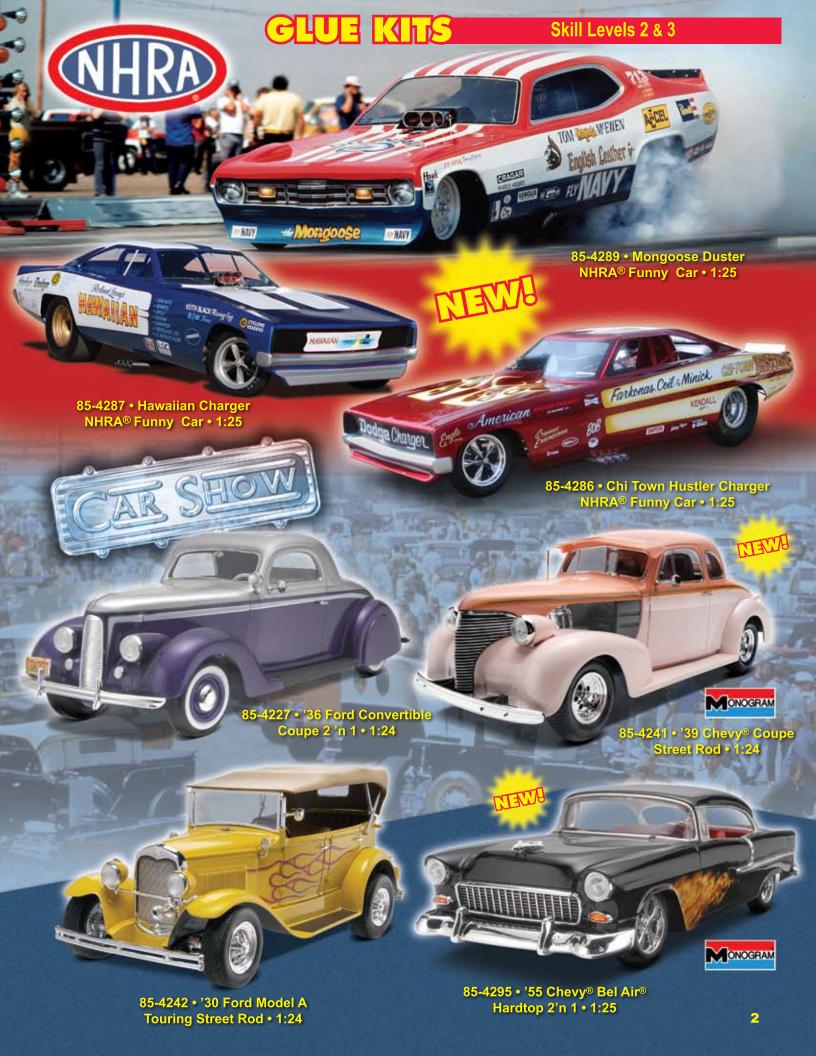

#### Skill Level Codes

In addition to the extraordinary variety of Revell model kits to choose from, each retail package is coded according to the level of skill required for assembly. These helpful guidelines ensure that everyone can select a kit that best fits their modeling ability. Whether it's Skill 1, SnapTite® or Skill 2 or 3, each of our kits meets the same high standards of detail and quality we're known for.