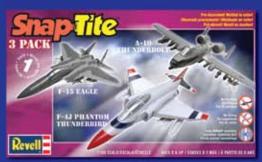

# Snaptite 3-Packs

No Painting

No Gluing

Easy snap assembly

85-6884 • 3-Pack Planes • 1:100 (Predecorated)

85-6885 • 3-Pack Military (Peel & Place Stickers)

85-4826 • Lola T-70 MKII #16 George Follmer • 1:32