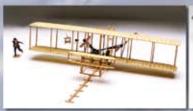

85-7546 • P-61 Black Widow • 1:48

85-5209 • P-40B Tiger Shark • 1:48

85-5239 • Spitfire MK-II • 1:48

85-5241 • P-51D Mustang • 1:48

85-5243 • Wright Flyer "First Powered Flight" • 1:39

85-5244 • Spirit of St. Louis • 1:48

### **Wright Brothers**