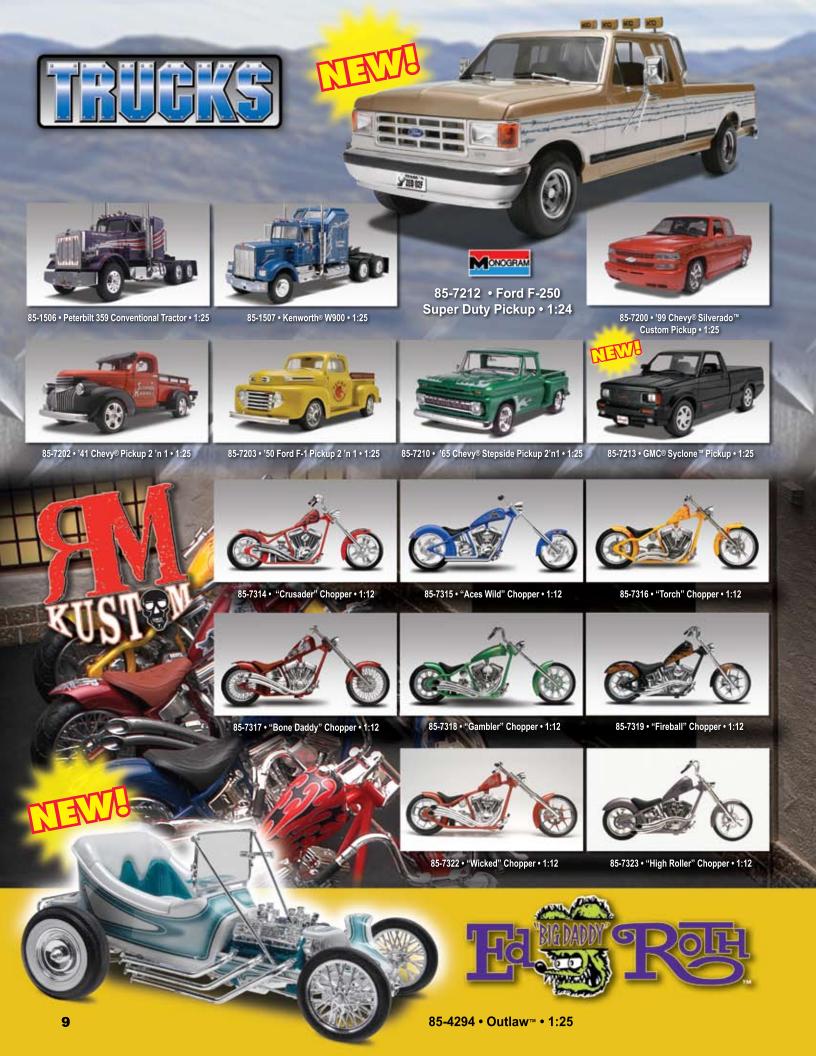

85-5856 • MiL Hind Helicopter • 1:48

85-1441 • Chevy® L89 Big Block Engine • 1:6

85-1564 • Dodge 426 Street HEMI® Engine • 1:6

85-1442 • Plymouth 426 HEMI® Cuda • 1:6

85-1565 • Ford 427 SOHC Engine • 1:6

85-4292 • VW T1 Samba Bus • 1:24

85-4282 • '48 Ford Woody • 1:25

ONOGRAM

85-0301 • USS Missouri Battleship • 1:535

85-0302 • USS Arizona Battleship • 1:426

85-0310 • PT-109 PT Boat • 1:72

85-0384 • BIG SCALE U.S. Gato Class Submarine • 1:72