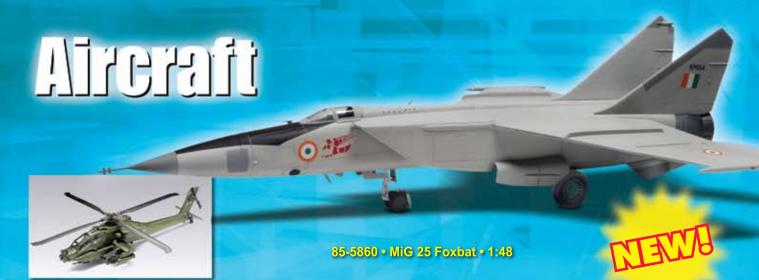

# **Jet Aircraft**

85-4729 • F-14D Super Tomcat • 1:48

85-5803 • F-14A Tomcat • 1:48

85-5810 • SR-71A Blackbird • 1:72

85-5847 • F-106 Delta Dart • 1:48

85-5850 • F/A-18E Super Hornet • 1:48

85-5853 • F-101 Voodoo • 1:48