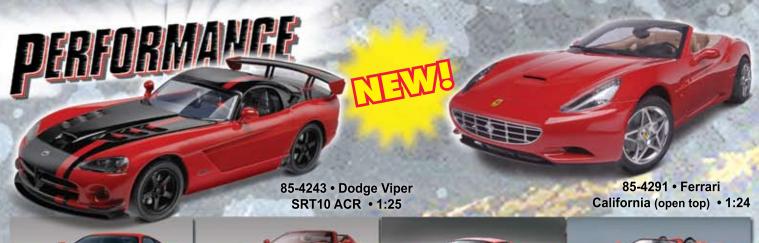

85-2896 • Ferrari 612 • 1:24

85-4204 • Ferrari 599 GTB • 1:24

85-4211 • Audi R8 • 1:24

85-6359 • Dodge Viper GTS Coupe • 1:25

85-2026 • '70 Pontiac® Firebird® 2 'n 1 • 1:24

85-2068 • '91 Pontiac® Firebird® 2 'n 1 • 1:24