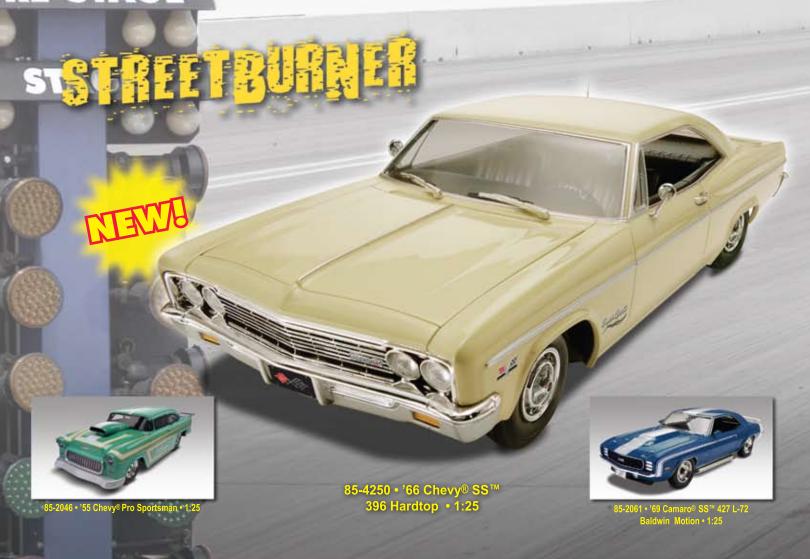

# Town Owish

85-4262 • Street Fighter® • 1:24

85-4263 • Circus Wagon • 1:24

85-4258 Red Baron® • 1:24

85-4260 Rommel's Rod® • 1:24

85-4261 Tijuana Taxi • 1:24

85-2067 • Aerovette™ • 1:25

85-2544 • '68 Corvette® Convertible 2 'n 1 • 1:25

85-2840 • '05 Corvette® C6™ • 1:25

85-2072 • '69 Pontiac® GTO® "Judge" • 1:24

85-2080 • '69 Ford Torino Talladega • 1:24

85-2166 • '71 Plymouth GTX • 1:24

85-2342 • '68 Firebird® 400 2 'n 1 • 1:25

85-2363 • '69 Dodge Super Bee 2 'n 1 • 1:24

85-2546 • '69 Dodge Charger • 1:25

85-2589 • '98 Saleen S281 Speedster • 1:25

85-2839 • '06 Mustang GT • 1:25

85-2873 • '66 Pontiac® GTO® • 1:25

85-2943 • '71 Plymouth HEMI® Cuda 426 • 1:24

85-4212 • '06 Shelby GT-H™ • 1:25

85-4215 • '68 Mustang GT 2 'n 1 • 1:25

85-4265 • Buick™ Grand National™ • 1:24

85-2066 • '70 Chevelle™ Baldwin Motion • 1:24

85-2097 • '07 Shelby GT500® • 1:25

85-2165 • '79 Camaro Z/28® 3 'n 1 • 1:24

85-2211 • '55 Chevy® Street Machine • 1:24