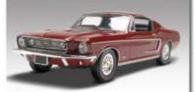

85-2095 • '64 1/2 Mustang Convertible • 1:24

85-2148 • '69 Camaro Z/28® 2 'n 1 • 1:25

85-2149 • '70 Mustang Boss 429 3 'n 1 • 1:24

85-2158 • '69 Shelby GT500™ 2 'n 1 • 1:25

85-2159 • '98 Firebird<sub>®</sub> Ram Air™ 2 'n 1 • 1:25