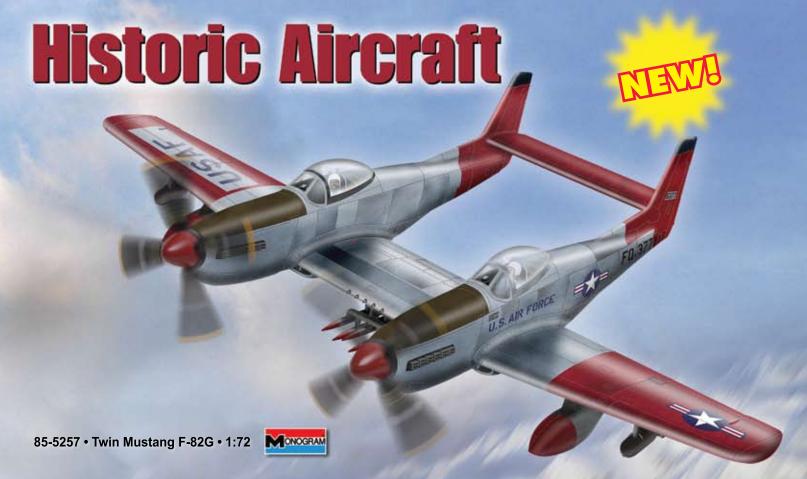

85-7546 • P-61 Black Widow • 1:48

85-5209 • P-40B Tiger Shark • 1:48

85-5239 • Spitfire MK-II • 1:48

85-5241 • P-51D Mustang • 1:48

85-5243 • Wright Flyer "First Powered Flight" • 1:39

85-5244 • Spirit of St. Louis • 1:48

85-5246 • Ford Tri-Motor • 1:77

85-5248 • Corsair F4U-4 • 1:48

85-5249 • SBD Dauntless • 1:48

85-5250 • Junkers Ju87D Stuka • 1:48

85-5251 • AT-6/SNJ Texan • 1:48

85-5253 • Messerschmitt BF 109G • 1:48

85-5255 • P-39 Airacobra™ • 1:48

85-5256 • P-51B/C Mustang • 1:48