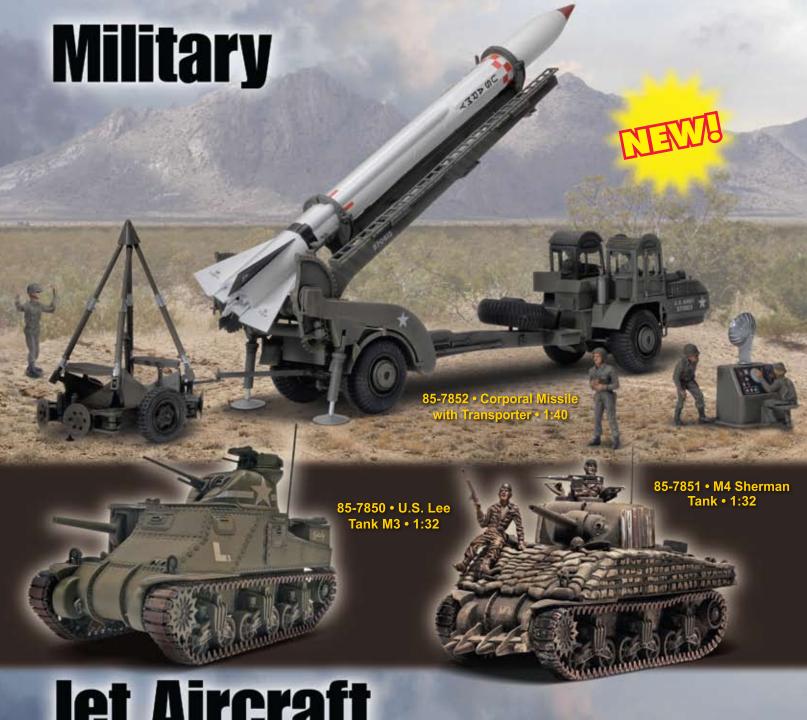

# **Jet Aircraft**

85-4729 • F-14D Super Tomcat • 1:48

85-5803 • F-14A Tomcat • 1:48

85-5810 • SR-71A Blackbird • 1:72

85-5847 • F-106 Delta Dart • 1:48

85-5850 • F/A-18E Super Hornet • 1:48

85-5853 • F-101 Voodoo • 1:48