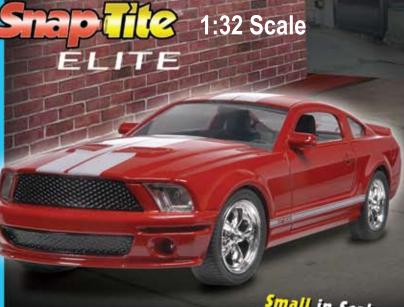

85-1667 • '07 Shelby GT500® • 1:32

Small in Scale

BIG on Detail!

85-1723 • '70 Mustang Mach I (Main Frame) • 1:32

85-1724 • '69 Camaro Z/28® (Hacker) • 1:32