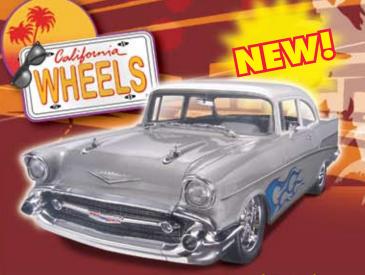

## Classic Cruiser

85-0880 • '55 Ford F-100 Street Rod • 1:24

85-0881 • '56 Chevy® Bel Air® • 1:24

85-0882 • '32 Ford Street Rod • 1:24

85-0883 • '57 Chevy® Nomad® • 1:24

85-0884 • '37 Ford Sedan • 1:24

85-0885 • '82 Corvette® • 1:24