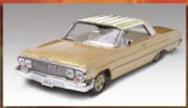

85-2176 • '63 Chevy® Impala™ 2'n 1 • 1:25

85-2574 • '64 Chevy® Impala™ Hardtop 2'n 1 • 1:25

85-2389 • Honda® Civic® Hatchback 2 'n 1 • 1:25

85-2830 • '93 Honda® Civic® Coupe (with clear hood) • 1:25

85-2861 • Acura® RSX® Type-S™ 2 'n 1 • 1:25