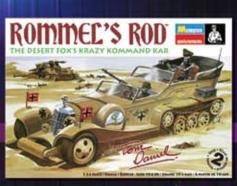

# Town Owish

85-4262 • Street Fighter® • 1:24

85-4263 • Circus Wagon • 1:24

85-4258 Red Baron® • 1:24

85-4260 Rommel's Rod® • 1:24

85-4261 Tijuana Taxi • 1:24

85-2067 • Aerovette™ • 1:25

85-2544 • '68 Corvette® Convertible 2 'n 1 • 1:25