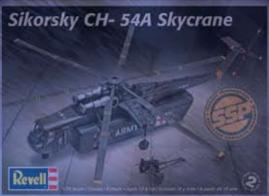

85-5530 • Heinkel He 111H-22 • 1:48

85-5614 • Visible B-17G Flying Fortress • 1:48

85-5615 • AC-47 Vietnam Gunship • 1:48

85-5617 • PBY/OA-10A Catalina • 1:48

5712 • BIG SCALE RB-36H Peacemaker • 1:72

85-5859 • F-4C Phantom • 1:48

85-5443 • AH-64 Apache Helicopter • 1:48

85-5480 • EF-111A Raven • 1:72

85-5481 • F-84G Thunder Jet • 1:48

85-5482 • MIG 21PF • 1:48

85-5483 • Piper PA-18 Super Cub • 1:32

85-5511 • F-15E Strike Eagle • 1:48