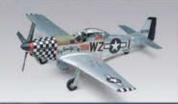

85-7546 • P-61 Black Widow • 1:48

85-5209 • P-40B Tiger Shark • 1:48

85-5239 • Spitfire MK-II • 1:48

85-5241 • P-51D Mustang • 1:48

85-5243 • Wright Flyer "First Powered Flight" • 1:39

85-5244 • Spirit of St. Louis • 1:48