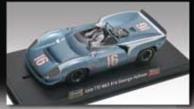

# Snaptite 3-Packs

No Painting

No Gluing

Easy snap assembly

85-6884 • 3-Pack Planes • 1:100 (Predecorated)

85-6885 • 3-Pack Military (Peel & Place Stickers)

85-4826 • Lola T-70 MKII #16 George Follmer • 1:32