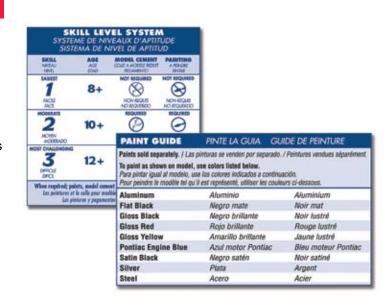

#### Skill Level Codes

In addition to the extraordinary variety of Revell model kits to choose from, each retail package is coded according to the level of skill required for assembly. These helpful guidelines ensure that everyone can select a kit that best fits their modeling ability. Whether it's Skill 1, SnapTite® or Skill 2 or 3, each of our kits meets the same high standards of detail and quality we're known for.

#### **Paint Guide**

Each of our kits includes a printed paint guide on the outside of each retail package. There's no need to open the box to find out what paints are recommended to match the model shown on the box.