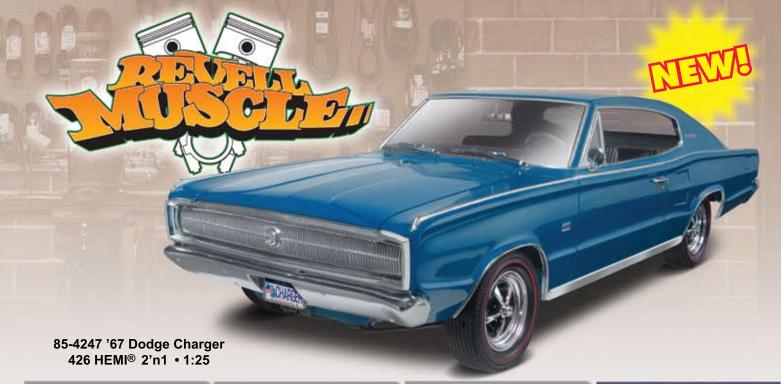

85-5856 • MiL Hind Helicopter • 1:48

85-1441 • Chevy® L89 Big Block Engine • 1:6

85-1564 • Dodge 426 Street HEMI® Engine • 1:6

85-1442 • Plymouth 426 HEMI® Cuda • 1:6

85-1565 • Ford 427 SOHC Engine • 1:6

85-4292 • VW T1 Samba Bus • 1:24