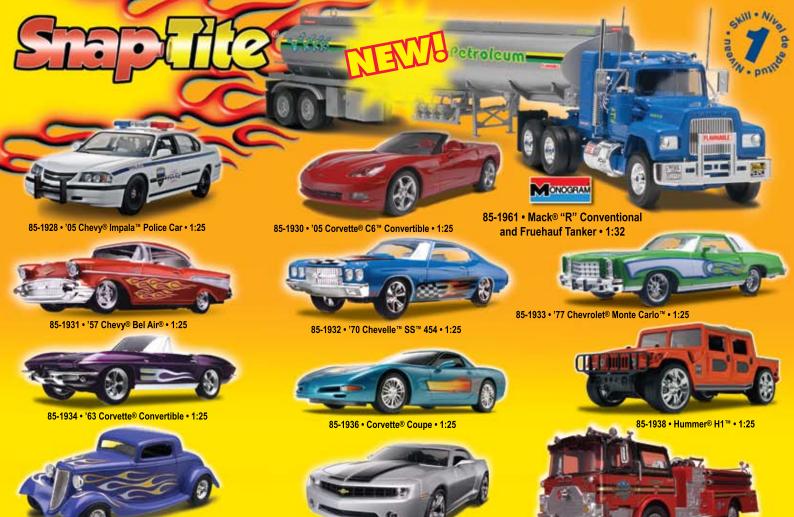

## Classic Cruiser

85-0880 • '55 Ford F-100 Street Rod • 1:24

85-0881 • '56 Chevy® Bel Air® • 1:24

85-0882 • '32 Ford Street Rod • 1:24

85-0883 • '57 Chevy® Nomad® • 1:24

85-0884 • '37 Ford Sedan • 1:24

85-0885 • '82 Corvette® • 1:24