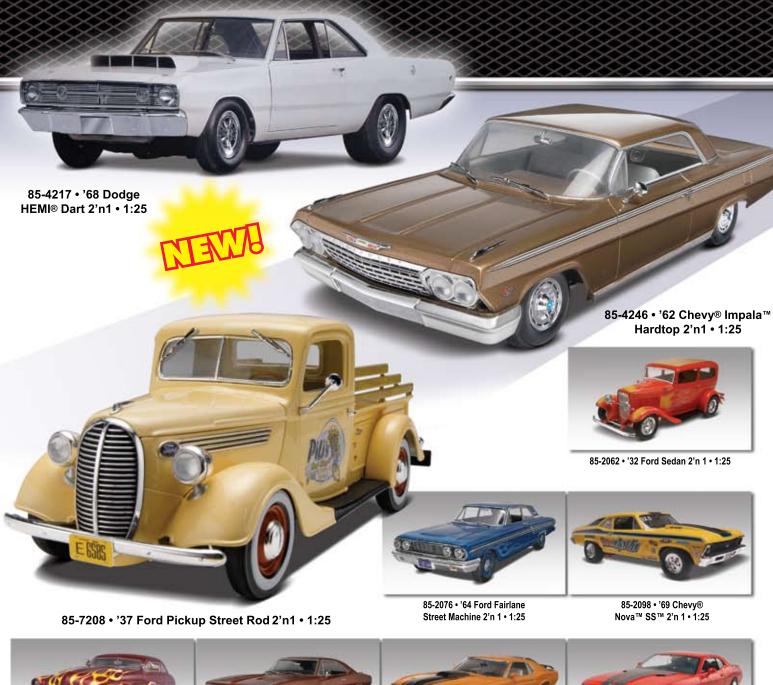

85-4226 • '08 Shelby GT500KR™ • 1:25

85-4202 • '68 Dodge Charger 2'n 1 • 1:25

85-4228 • '32 Ford 5-Window Coupe 2'n 1 • 1:25

85-4220 • '09 Dodge Challenger SRT 8 • 1:25

85-4240 • '57 Chevy® 150 Sedan "BlackWidow" 2'n 1 • 1:25